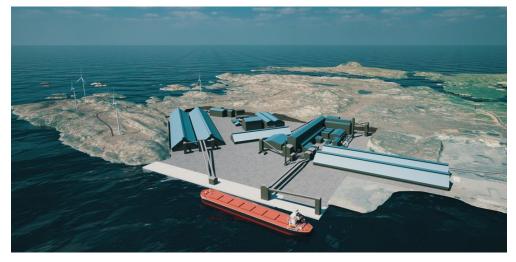

## **Lutelandet – site overview and status**

- LOI with Lutelandet Offshore Site & Drydock (LLOF) and Htwo-Fuel
- LOI with SFE on power
- Planned investment 12 to 14 billion NOK
- Estimates of 120 direct and 120 indirect workplaces
- Taxes estimated to the local authorities of 25 million NOK