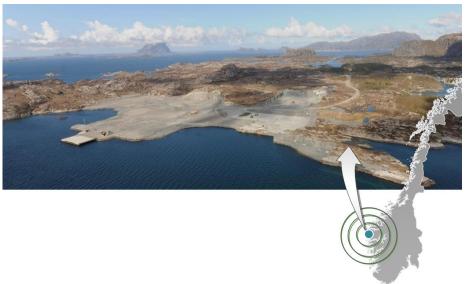

## **Lutelandet – site overview and status**

- LOI with Lutelandet Offshore Site & Drydock (LLOF) and Htwo-Fuel
- LOI with SFE on power
- Planned investment 12 to 14 billion NOK
- Estimates of 120 direct and 120 indirect workplaces
- Taxes estimated to the local authorities of 25 million NOK